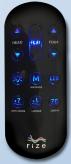

Customize your in-bed experience with the included Verge remote control. Designed to be simple and easy to use, you can raise your head and foot, turn on the under-bed light, or start up a massage - all with the touch of a button. It even has a built-in flashlight to help you find your way in the dark. Find your perfect position for better sleep!