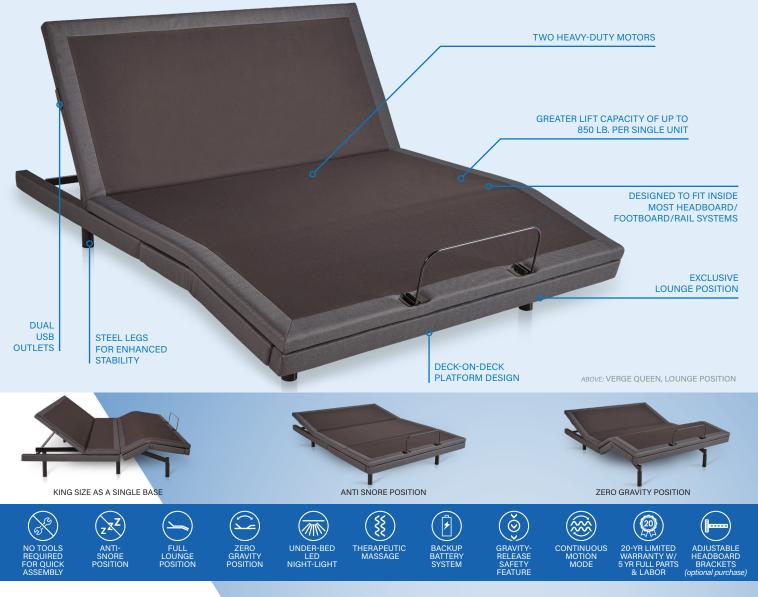

## rize ADJUSTABLE BEDS THE VERGE

The Rize<sup>\*</sup> Verge adjustable bed has the right features when all you want is a better night's sleep. Reduce snoring with the anti-snore setting, take pressure off the lower back in our exclusive lounge position, and improve blood flow by resting in zero gravity. You can even soothe sore muscles with the massage function, or charge your devices with the included USB outlets. The Verge is available in King and California King sizes as a single base, for a more convenient and cost-efficient way to get a bigger bed.